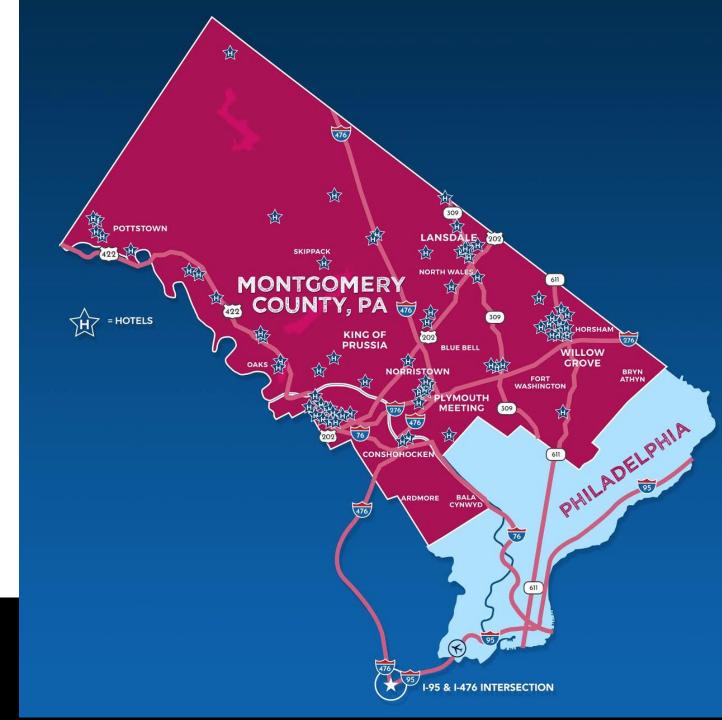

# rascot harkeing

Steal This Idea!



# VALLEY FORGE & MONTGOMERY COUNTY, PA

**EDWARD HARRIS** 

**CMO, Valley Forge Tourism & Convention Board** 



# 



# " What if?"



















### Montgomery "Monty" Fox



**Birthplace:** Valley Forge National Historical Park

Height: 6"1

Weight: 175 lbs.

**Favorite Movie:** Guardians of the Galaxy 2

Favorite Song: Fox on the Run by Sweet

**Favorite TV Show:** *Lost* (starring Matthew Fox)

**Celebrity Crush:** Megan Fox

Favorite Beer: Sly Fox SRT Ale







### Montgomery "Monty" Fox

Montgomery Fox – Monty to his friends – was born and raised in Valley Forge National Historical Park. Monty had made a home for himself inside one of George Washington's guard huts. A friendly park ranger found him one day after leading tours of the area and the two became quick friends.

Monty told the ranger his story – how his great-great-great grandfather had been saved by General Washington and ho