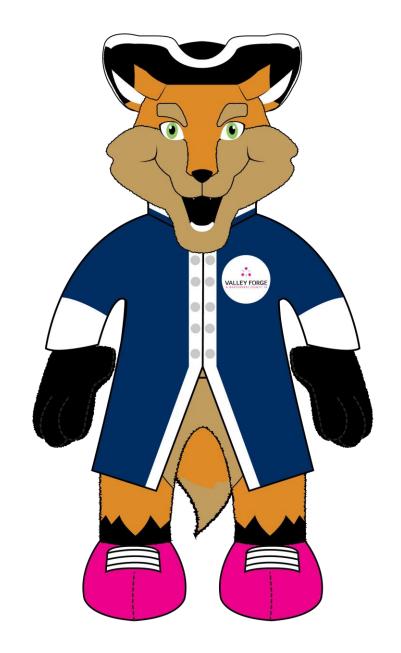

### Montgomery "Monty" Fox

**Birthplace:** Valley Forge National Historical Park

Height: 6"1

Weight: 175 lbs.

**Favorite Movie:** Guardians of the Galaxy 2

Favorite Song: Fox on the Run by Sweet

**Favorite TV Show:** *Lost* (starring Matthew Fox)

### Montgomery "Monty" Fox

Montgomery Fox – Monty to his friends – was born and raised in Valley Forge National Historical Park. Monty had made a home for himself inside one of George Washington's guard huts. A friendly park ranger found him one day after leading tours of the area and the two became quick friends.

Monty told the ranger his story – how his great-great-great grandfather had been saved by General Washington and how his family had spent the next 200 years guarding the home where they still believed the General to live.

The ranger told Monty about Washington's heroics in the war and how the world had changed since 1777. Excited and curious, Monty ventured outside the park for the first time, on a mission to explore.

He went on a shopping spree at King of Prussia Mall, the # 1 mall in the country, where he bought himself a new wardrobe and picked up an iPhone so he could tweet about his many adventures.