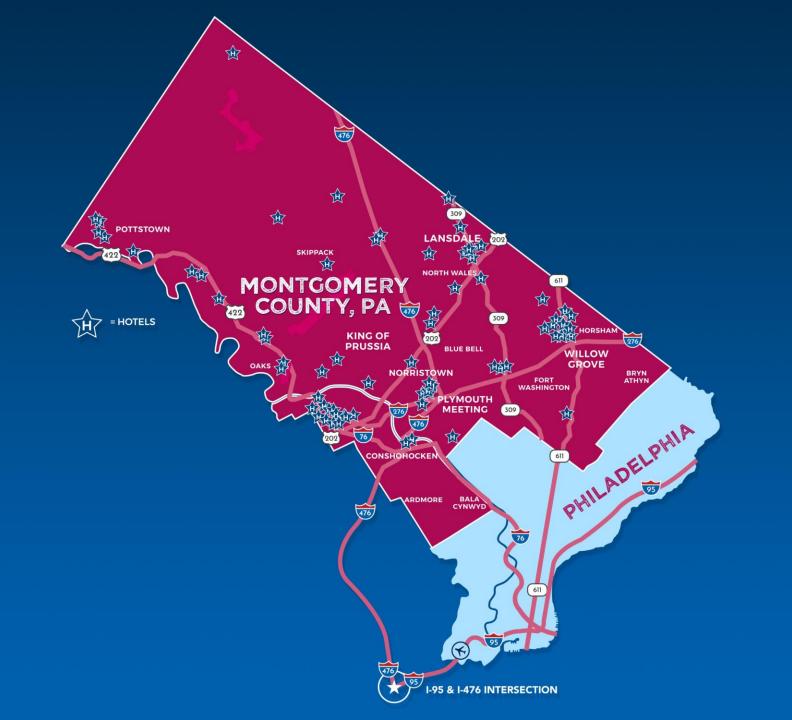

# rascot harkeing

Steal This Idea!



# VALLEY FORGE & MONTGOMERY COUNTY, PA

**EDWARD HARRIS** 

**CMO, Valley Forge Tourism & Convention Board** 



# 



# " What if?"



















### Montgomery "Monty" Fox



**Birthplace:** Valley Forge National Historical Park

Height: 6"1

Weight: 175 lbs.

**Favorite Movie:** Guardians of the Galaxy 2

Favorite Song: Fox on the Run by Sweet

**Favorite TV Show:** *Lost* (starring Matthew Fox)

**Celebrity Crush:** Megan Fox

Favorite Beer: Sly Fox SRT Ale







### Montgomery "Monty" Fox

Montgomery Fox – Monty to his friends – was born and raised in Valley Forge National Historical Park. Monty had made a home for himself inside one of George Washington's guard huts. A friendly park ranger found him one day after leading tours of the area and the two became quick friends.

Monty told the ranger his story – how his great-great-great grandfather had been saved by General Washington and how his