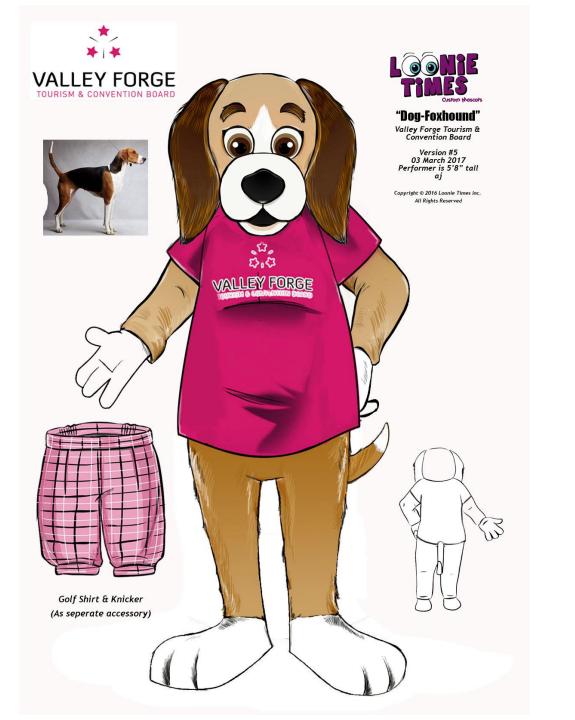

### Montgomery "Monty" Fox

**Birthplace:** Valley Forge National Historical Park

Height: 6"1

Weight: 175 lbs.

**Favorite Movie:** Guardians of the Galaxy 2

Favorite Song: Fox on the Run by Sweet

**Favorite TV Show:** *Lost* (starring Matthew Fox)

### Montgomery "Monty" Fox

Montgomery Fox – Monty to his friends – was born and raised in Valley Forge National Historical Park. Monty had made a home for himself inside one of George Washington's guard huts. A friendly park ranger found him one day after leading tours of the area and the two became quick friends.