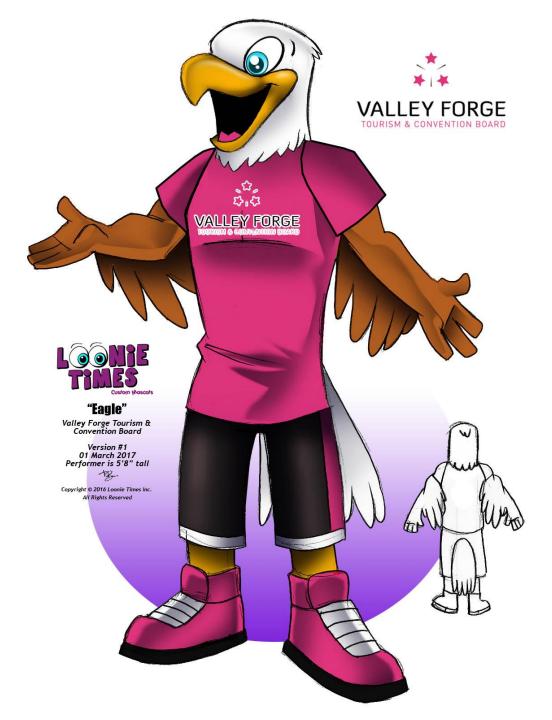

## IDEA EXPANSION

**MONTY THE FOX** 

- "Monty" plush
- Comic Book Series
- Stickers
- Apparel