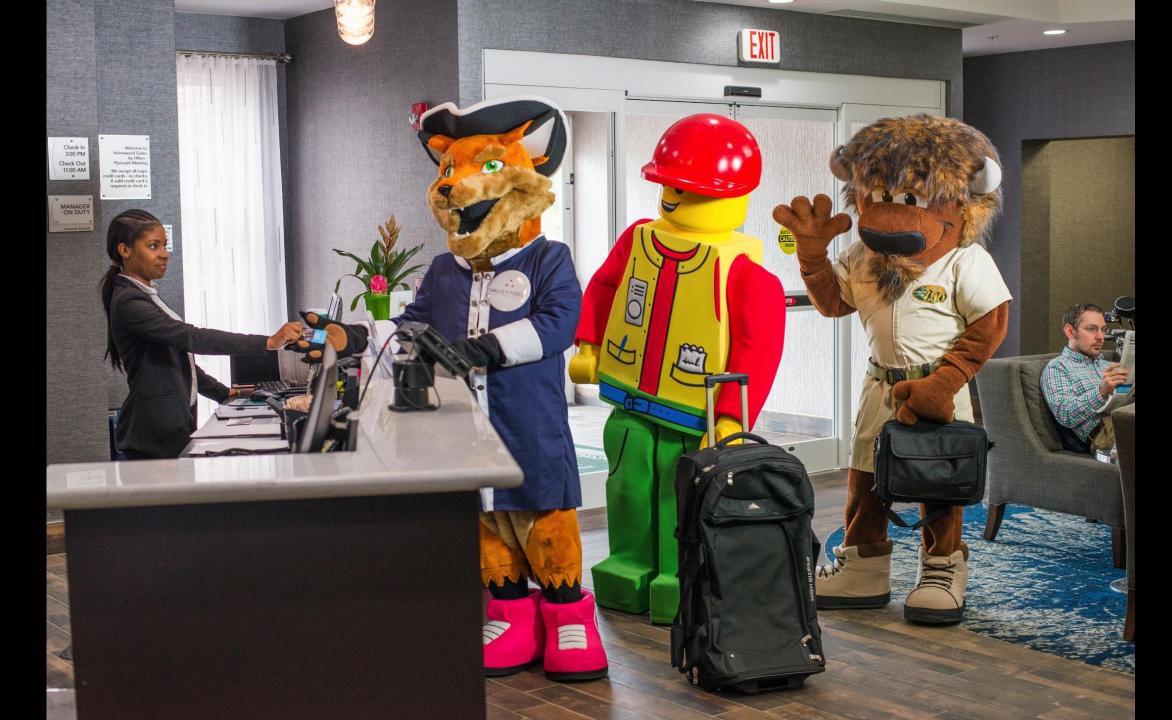

nside one of George Washington's guard huts. A friendly park ranger found him one day after leading tours of the area and the two became quick friends.

Monty told the ranger his story – how his great-great-great grandfather had been saved by General Washington and how his family had spent the next 200 years guarding the home where they still believed the General to live.

The ranger told Monty about Washington's heroics in the war and how the world had changed since 1777. Excited and curious, Monty ventured outside the park for the first time, on a mission to explore.

He went on a shopping spree at King of Prussia Mall, the # 1 mall in the country, where he bought himself a new wardrobe and picked up an iPhone so he could tweet about his many adventures.











## FAMILY - FRIENDLY

















### THE REPORTER **BUSINESS**

Business

Entertainment \*

Lifestyle \*

**Obituaries** 

Opinion >

Blogs ▼



Business



### Valley Forge Tourism and Convention Board releases results for fiscal year 2017













## SOCIAL MEDIA



## NEW PRODUCT LAUNCHES



### MONTY'S PUZZLE PACE

### CRACK THE CODE



### DIRECTIONS:

Use the letter/number key below to decode the question.

Then unlock the answer.

### QUESTION:

| 11 | 1 | 14 |    | 19 | 4  | 13 | 16 |    |   |    |    |   |
|----|---|----|----|----|----|----|----|----|---|----|----|---|
| 11 | 5 | 6  | 3  |    | 14 | 21 | 2  | 21 |   | 4  | 6  | • |
| 7  | 4 | 24 | 24 | 21 | 16 |    | 26 | 1  | 2 | 23 | 21 |   |

MONTY THE FOX

| KEY: |      | ANSWER: