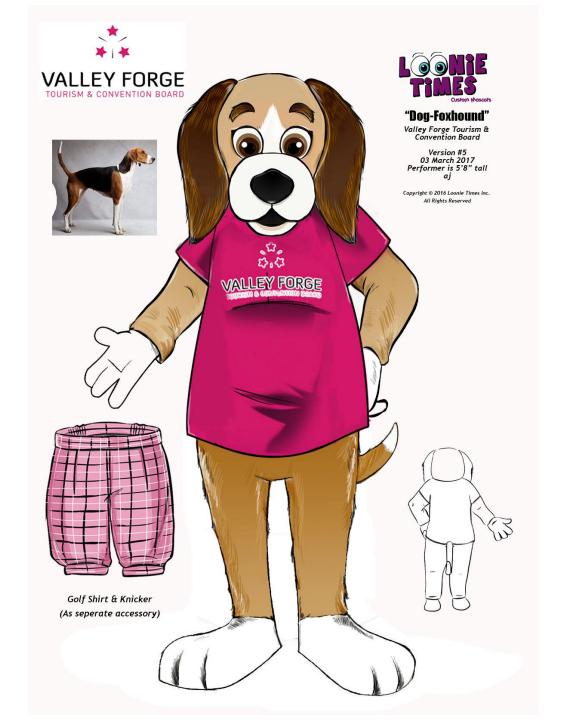

### Montgomery "Monty" Fox

**Birthplace:** Valley Forge National Historical Park

Height: 6"1

Weight: 175 lbs.

**Favorite Movie:** Guardians of the Galaxy 2

Favorite Song: Fox on the Run by Sweet

**Favorite TV Show:** *Lost* (starring Matthew Fox)

**Celebrity Crush:** Megan Fox

Favorite Beer: Sly Fox SRT Ale

### Montgomery "Monty" Fox

Montgomery Fox – Monty to his friends – was born and raised in Valley Forge National Historical Park. Monty had made a home for himself inside one of George Washington's guard huts. A friendly park ranger found him one day after leading tours of the area and the two became quick friends.

Monty told the ranger his story – how his great-great-great grandfather had been saved by General Washington and how his family had spent the next 200 years guarding the home where they still believed the General to live.

The ranger told Monty about Washington's heroics in the war and how the world had changed since 1777. Excited and curious, Monty ventured outside the park for the first time, on a mission to explore.

He went on a shopping spree at King of Prussia Mall, the # 1 mall in the country, where he bought himself a new wardrobe and picked up an iPhone so he could tweet about his many adventures.