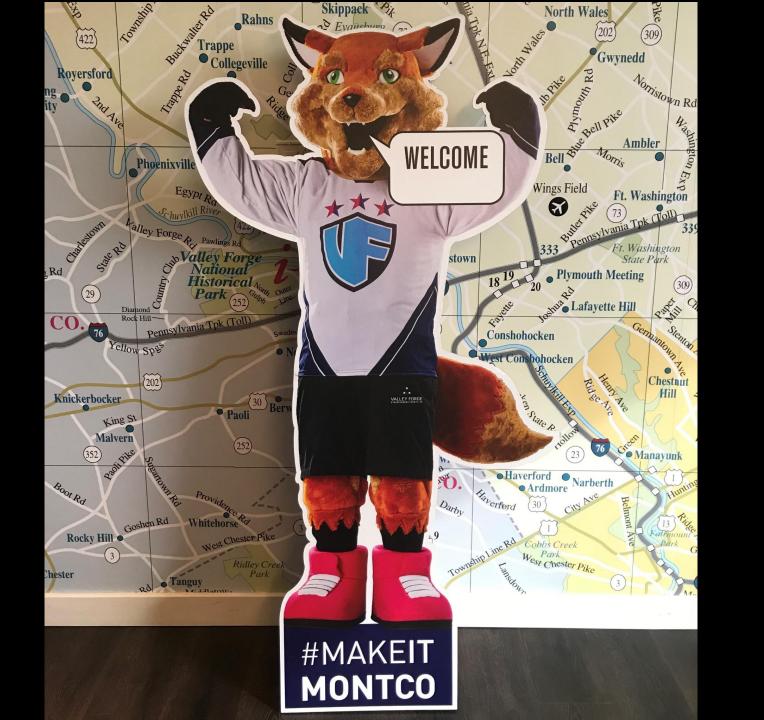

### Montgomery "Monty" Fox

**Birthplace:** Valley Forge National Historical Park

Height: 6"1

Weight: 175 lbs.

**Favorite Movie:** Guardians of the Galaxy 2

Favorite Song: Fox on the Run by Sweet

**Favorite TV Show:** *Lost* (starring Matthew Fox)

### Montgomery "Monty" Fox

Montgomery Fox – Monty to his friends – was born and raised in Valley Forge National Historical Park. Monty had made a home for himself inside one of George Washington's guard huts. A friendly park ranger found him one day after leading tours of the area and the two became quick friends.

Monty told the ranger his story – how his great-great-great grandfather had been saved by General Washington and how his family had spent the next 200 years guarding the home where they still believed the General to live.

The ranger told Monty about Washington's heroics in the war and how the world had changed since 1777. Excited and curious, Monty ventured outside the park for the first time, on a mission to explore.

He went on a shopping spree at King of Prussia Mall, the # 1 mall in the country, where he bought himself a new wardrobe and picked up an iPhone so he could tweet about his many adventures.