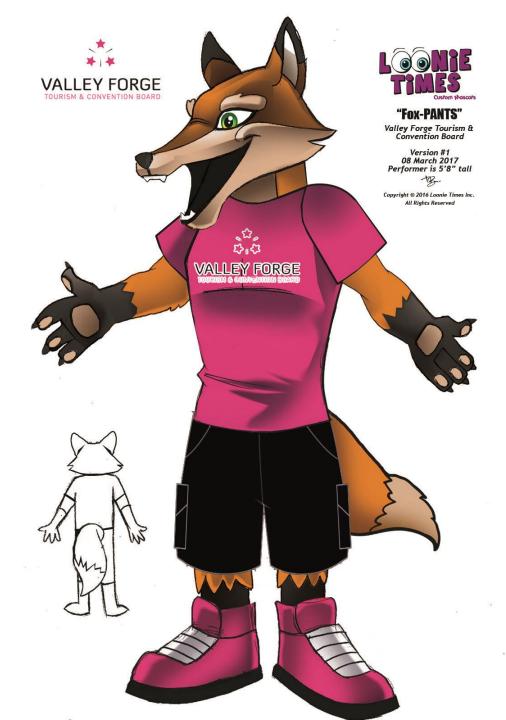

### Montgomery "Monty" Fox

**Birthplace:** Valley Forge National Historical Park

Height: 6"1

Weight: 175 lbs.

**Favorite Movie:** Guardians of the Galaxy 2

Favorite Song: Fox on the Run by Sweet

**Favorite TV Show:** *Lost* (starring Matthew Fox)

**Celebrity Crush:** Megan Fox

Favorite Beer: Sly Fox SRT Ale

### Montgomery "Monty" Fox

Montgomery Fox – Monty to his friends – was born and raised in Valley Forge National Historical Park. Monty had made a home for himself inside one of George Washington's guard huts. A friendly park ranger found him one day after leading tours of the area and the two became quick friends.

Monty told the ranger his story – how his great-great-great grandfather had been saved by General Washington and how his family had spent the next 200 years guarding the home where they still believed the General to live.

The ranger told Monty about Washington's heroics in the war and how the world had changed since 1777. Excited and curious, Monty ventured outside the park for the first time, on a mission to explore.

He went on a shopping spree at King of Prussia Mall, the # 1 mall in the country, where he bought himself a new wardrobe and picked up an iPhone so he could tweet about his many adventures.

## IDEA EXPANSION

**MONTY THE FOX** 

- "Monty" plush
- Comic Book Series
- Stickers
- Apparel